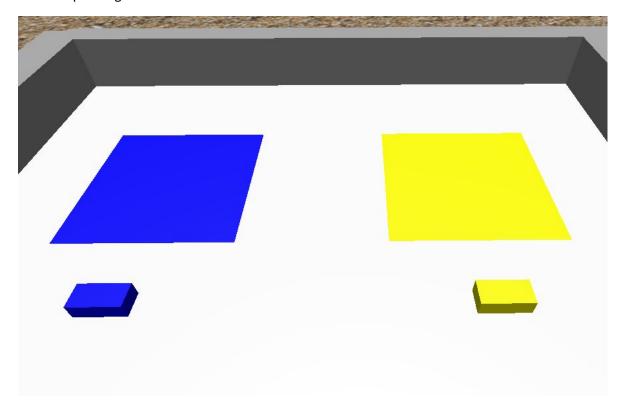

### **Robot mission**

The robot will start in this green area.

In front you will have these colored boxes and a colored area. Your robot must push each box to its corresponding color.

Afterwards, you must cross the orange path, but <u>with great care</u> because if the robot touches the orange ground the simulation will stop.