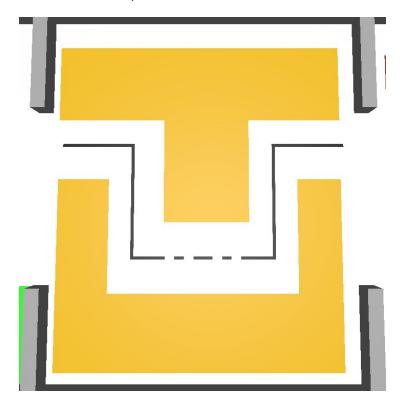

### **Robot mission**

The robot will start in this green area.

In front you will have these colored boxes and a colored area. Your robot must push each box to its corresponding color.

Afterwards, you must cross the orange path, but <u>with great care</u> because if the robot touches the orange ground the simulation will stop.

There's no time limit for this challenge. You can finish the challenge at any time only when the starting area turns red. Only then can you return to the start area.

You need a minimum of 25pts for it to change from green to red.