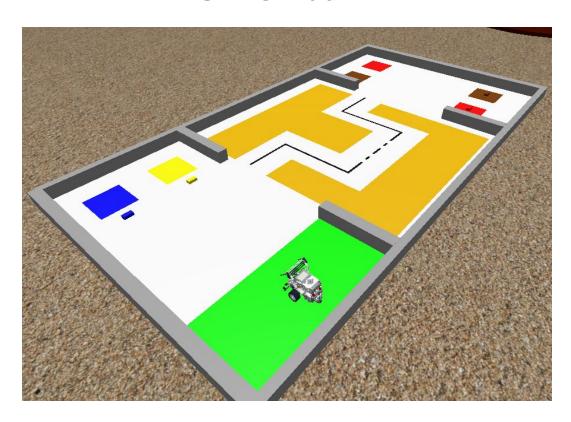

### **Robot mission**

The robot will start in this green area.

In front you will have these colored boxes and a colored area. Your robot must push each box to its corresponding color.

Afterwards, you must cross the orange path, but <u>with great care</u> because if the robot touches the orange ground the simulation will stop.

On the other side of the area, you will have some colored boxes and red / chocolate areas. The robot must move each box to the other side (in its corresponding color).

When the red and chocolate box are in their corresponding square, **the orange trail will disappear** to be able to return to the beginning of the mat and finish the challenge.

There's no time limit for this challenge. You can finish the challenge at any time only when the starting area turns red. Only then can you return to the start area.

You need a minimum of 25pts for it to change from green to red.