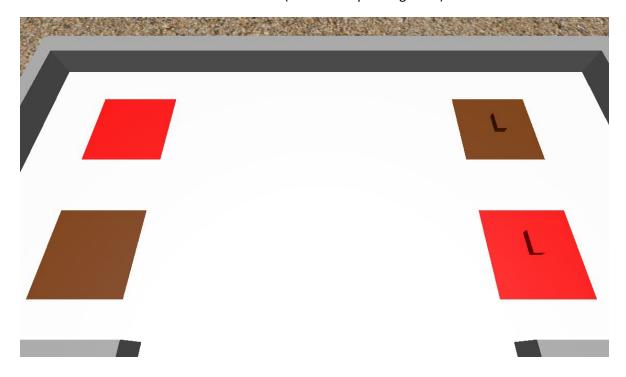

On the other side of the area, you will have some colored boxes and red / chocolate areas. The robot must move each box to the other side (in its corresponding color).

When the red and chocolate box are in their corresponding square, **the orange trail will disappear** to be able to return to the beginning of the mat and finish the challenge.