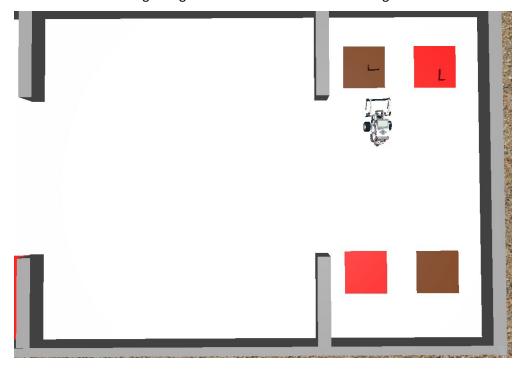

On the other side of the area, you will have some colored boxes and red / chocolate areas. The robot must move each box to the other side (in its corresponding color).

When the red and chocolate box are in their corresponding square, **the orange trail will disappear** to be able to return to the beginning of the mat and finish the challenge.